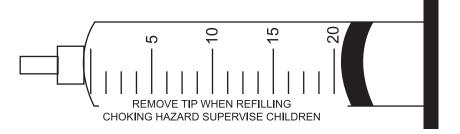

## Product Code : CC080A

Description : Syringe filled with Mini Jelly Beans 20g w/Tag Attached by rubber-

band

Order# :

Company Name :

Contact :

Jelly Bean Colour :

Sticker Size : Constroiter PMS Colour print guide