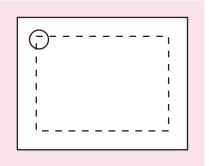

## **NOTES**

Tag Size: 45mmW x 35mmH

Bleed (54mmW x 44mmH)

– – Safe Print Area: 35mmW x 25mmH

When artwork is printed, there can be movement of up to 3mm

Image Impression Only NOT to Scale