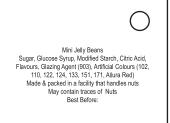

## Product Code : CC080A

Description : Syringe filled with Mini Jelly Beans 20g w/Tag Attached by rubber-

band

Order# :

Company Name :

Contact :

Jelly Bean Colour :

Sticker Size : Constroiter PMS Colour print guide